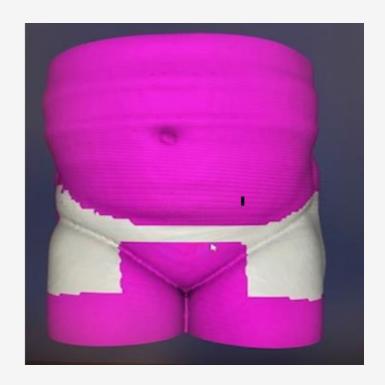

## Current Medical Underwear Poster

- The radiographer will offer you a pair of disposable medical underwear (pants) t cover the front of your pelvis for dignity.
- 2. The front of the medical underwear is wider than the back: see above.
- 3. You have a choice between the use of medical underwear or a paper towel.
- 4. Please ask a radiographer if you have any questions.