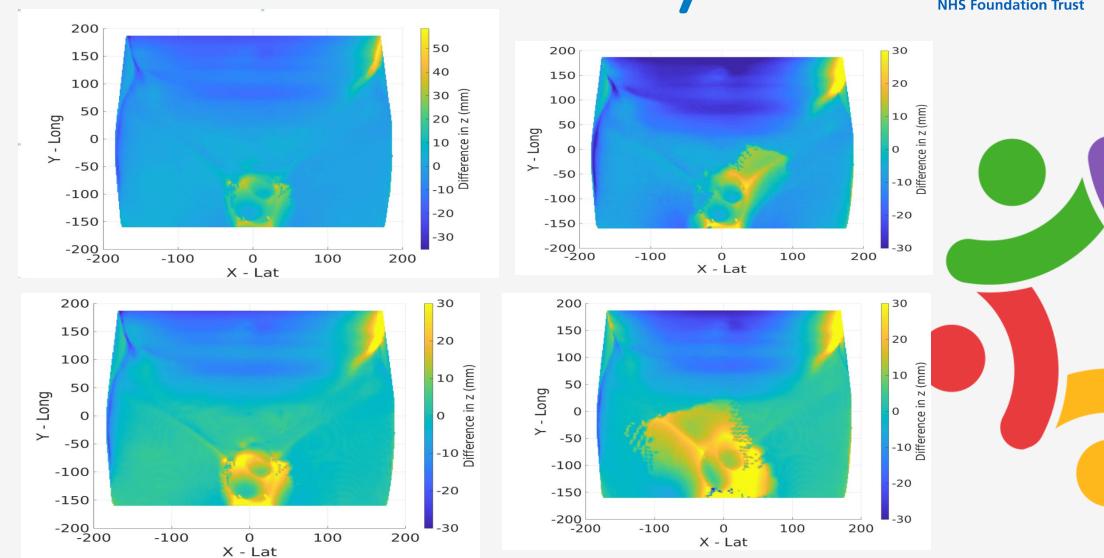

## **SGRT Stability**

Compassionate Aspirational Resourceful Excellent

### **Current SGRT Monitoring**