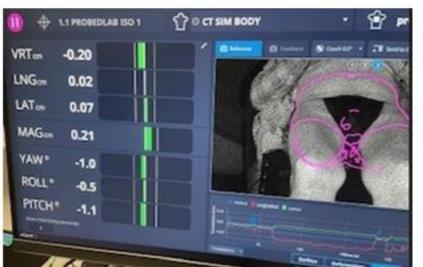

## **SGRT Stability**

Compassionate Aspirational Resourceful Excellent

### **Current SGRT Monitoring**