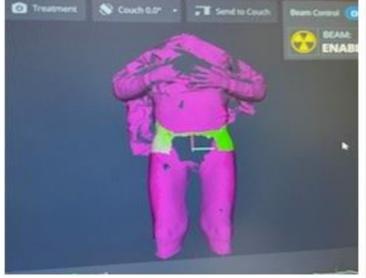

## Current Medical Underwear Poster

- The radiographer will offer you a pair of disposable medical underwear (pants) t cover the front of your pelvis for dignity.
- 2. The front of the medical underwear is wider than the back: see above.
- 3. You have a choice between the use of medical underwear or a paper towel.
- 4. Please ask a radiographer if you have any questions.

#### **Current Sim CT surface**