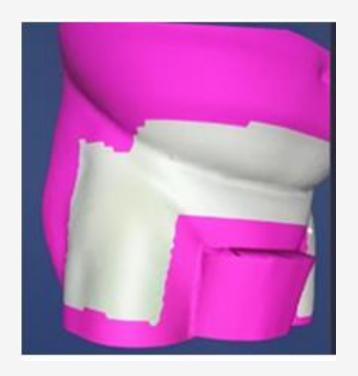

## Current Medical Underwear Poster

- The radiographer will offer you a pair of disposable medical underwear (pants) t cover the front of your pelvis for dignity.
- 2. The front of the medical underwear is wider than the back: see above.
- 3. You have a choice between the use of medical underwear or a paper towel.
- 4. Please ask a radiographer if you have any questions.