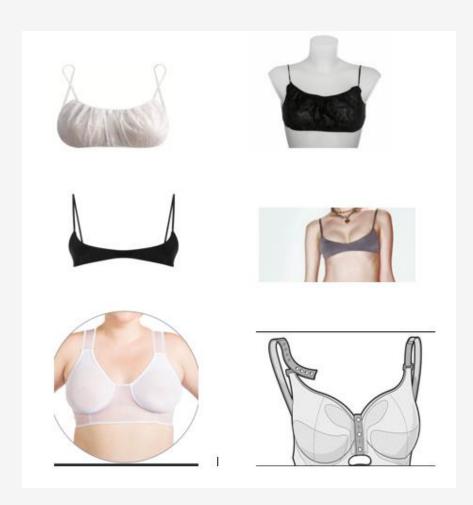

### **Dignity Bra Examination**

Disposable Bras for abdomen treatments

Immobilization bras for chest patients

Immobilization bras for breast patients

- Use of under wear now in full swing at RBH
- The SGRT community encouraged to follow suit.
- More departments, will translate to more suppliers and the prices may come down.
- Next is the exploration of covering the genitalia on the CT SIM surface.
- The use of a dignity bra is being examined & will be another game changer for our department.