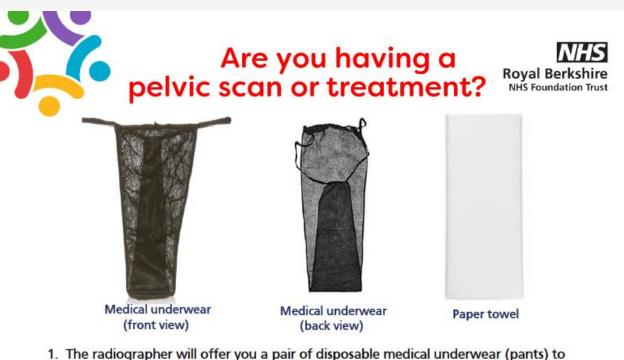

## Current Medical Underwear Poster

- The radiographer will offer you a pair of disposable medical underwear (pants) t cover the front of your pelvis for dignity.
- 2. The front of the medical underwear is wider than the back: see above.
- 3. You have a choice between the use of medical underwear or a paper towel.
- 4. Please ask a radiographer if you have any questions.