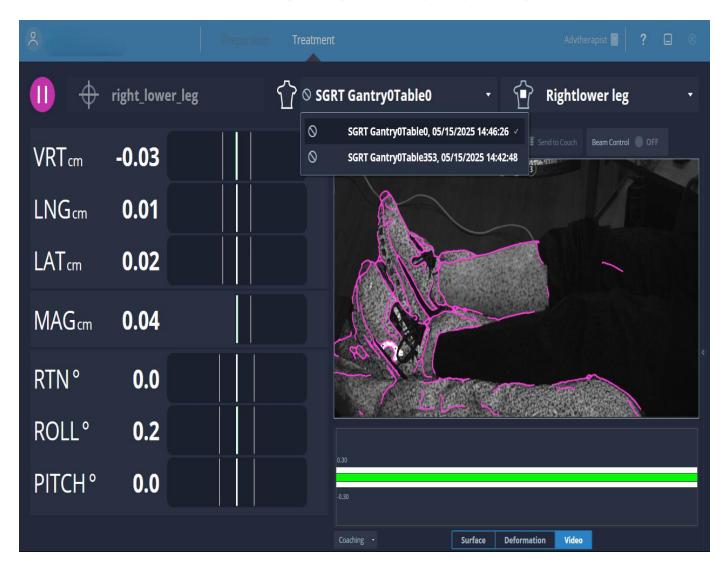

# **Utilizing SGRT for Clinical Set-ups**

Implementing SGRT on All Electron Set-ups

June 6th, 2025