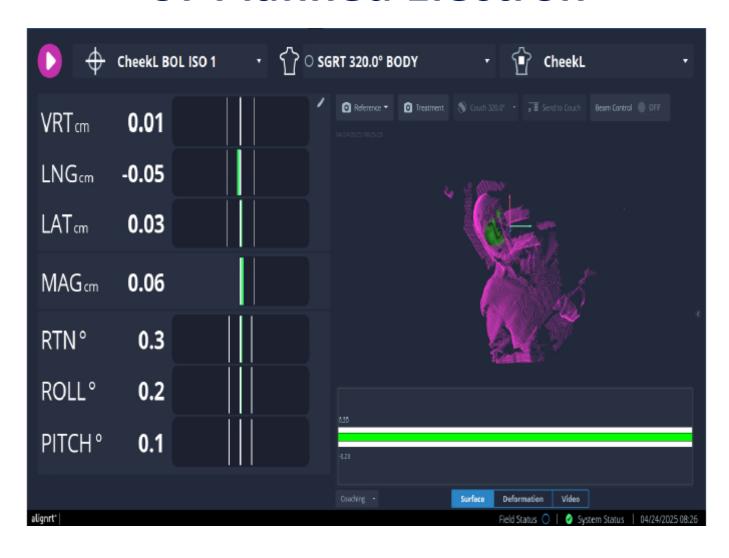

# **Utilizing SGRT for Clinical Set-ups**

Implementing SGRT on All Electron Set-ups

June 6th, 2025