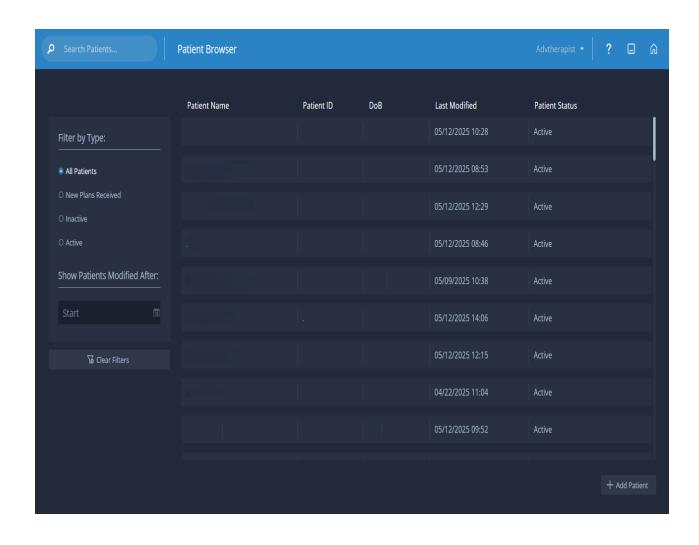

# **Utilizing SGRT for Clinical Set-ups**

Implementing SGRT on All Electron Set-ups

June 6th, 2025