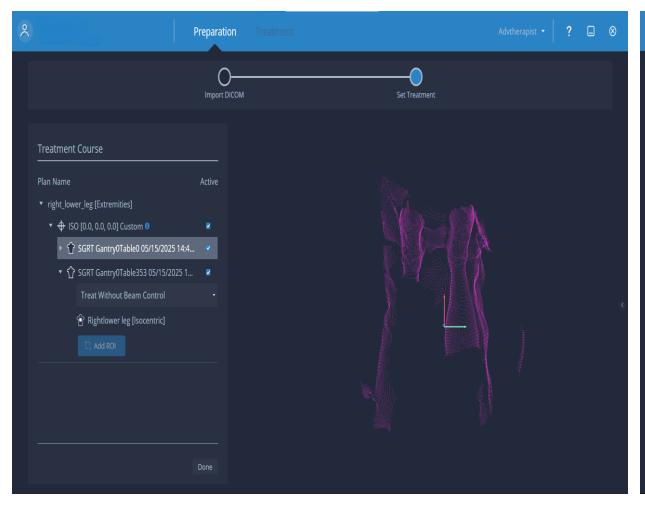

# **Utilizing SGRT for Clinical Set-ups**

Implementing SGRT on All Electron Set-ups

June 6th, 2025