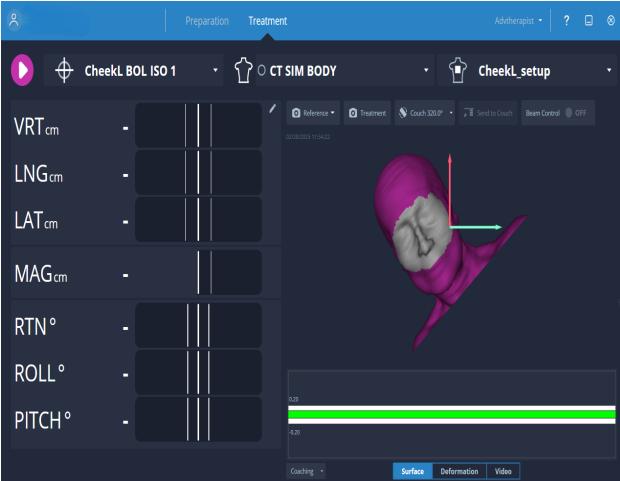

# **Utilizing SGRT for Clinical Set-ups**

Implementing SGRT on All Electron Set-ups

June 6th, 2025