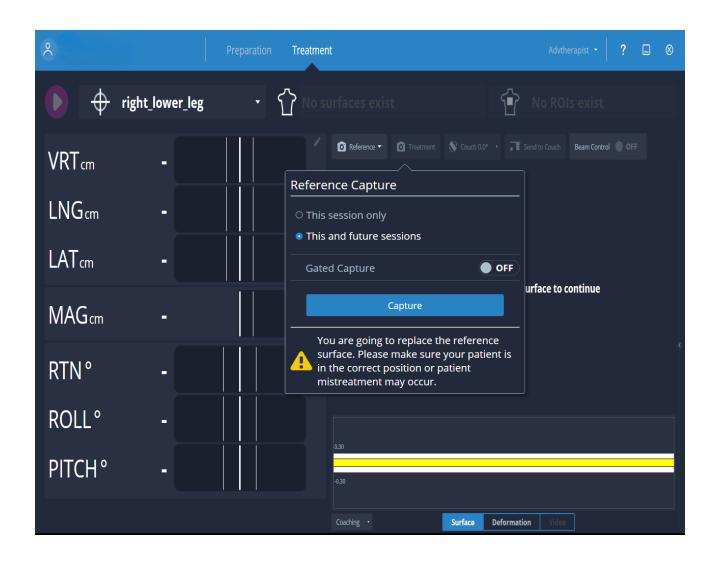

# **Utilizing SGRT for CT Planned Electrons**

8 Implementing SGRT on All Electron Set-ups June 6th, 2025

#### **Breath Hold Electron**