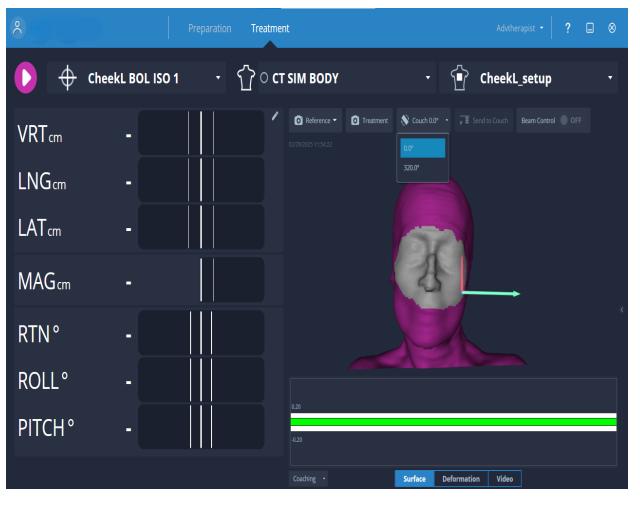

# **Utilizing SGRT for Clinical Set-ups**

Implementing SGRT on All Electron Set-ups

June 6th, 2025