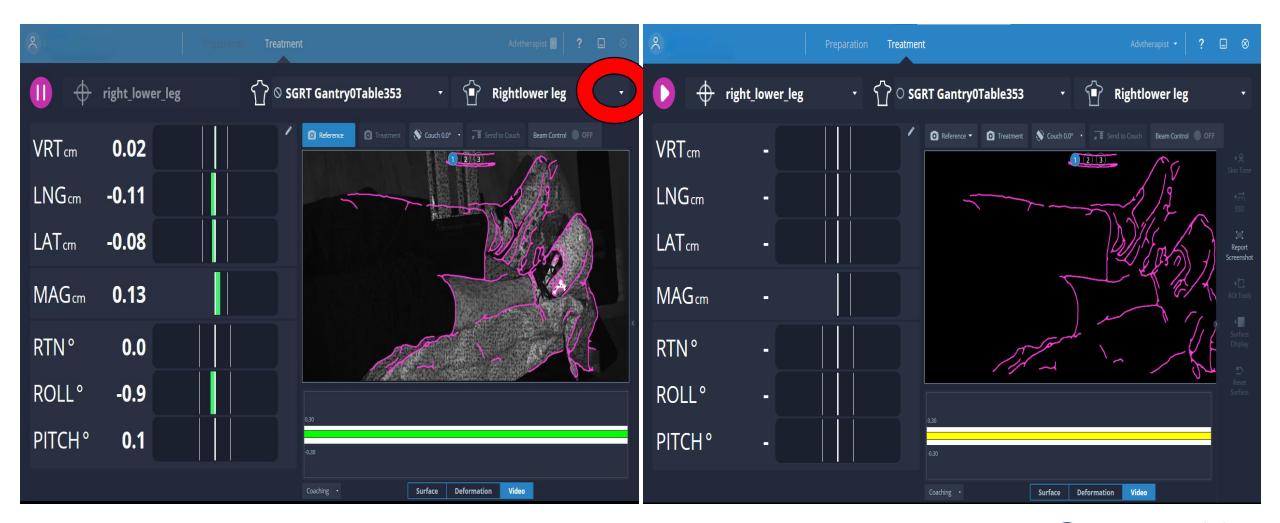

#### **Breath Hold**

 Allows RTTs to treat electron set-ups in a breath hold with confidence