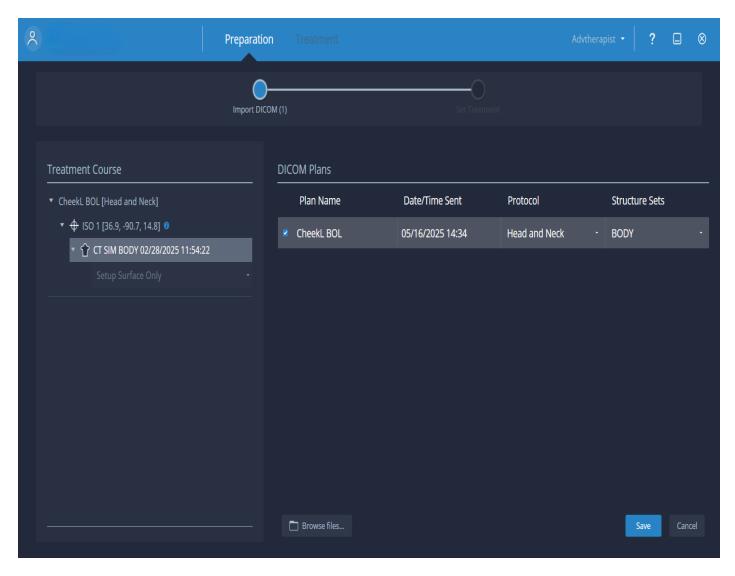

# **Utilizing SGRT for CT Planned Electrons**

8 Implementing SGRT on All Electron Set-ups June 6th, 2025