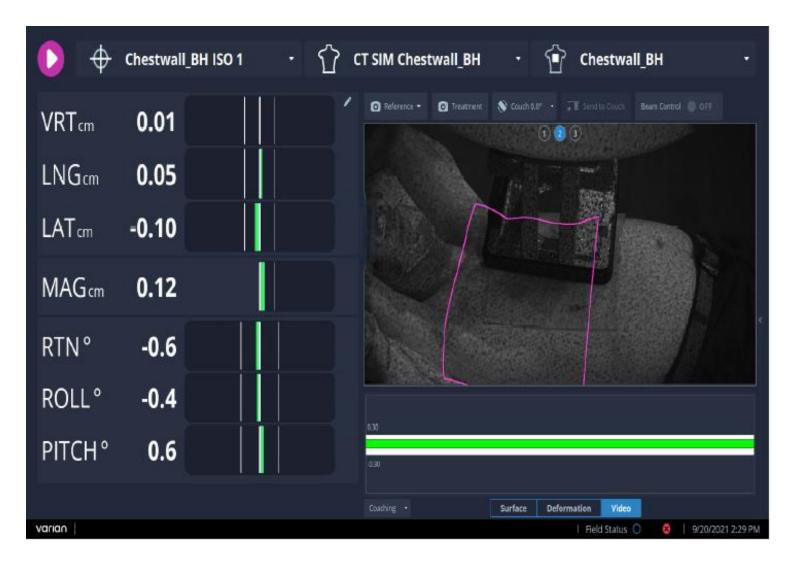

# **Utilizing SGRT for CT Planned Electrons**

8 Implementing SGRT on All Electron Set-ups June 6th, 2025

#### **Breath Hold Electron**