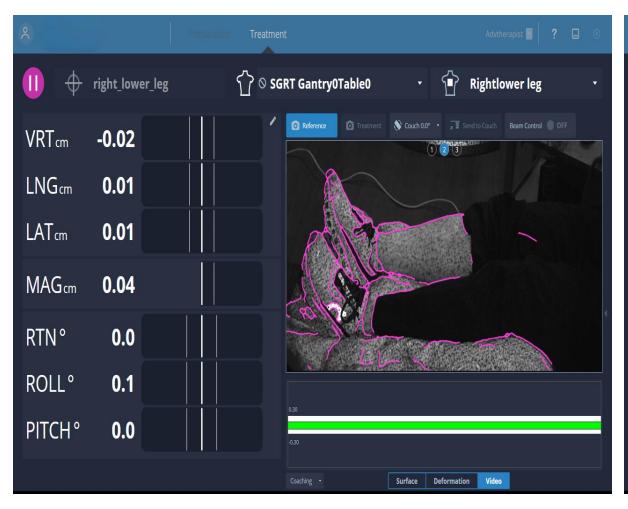

# **Utilizing SGRT for Clinical Set-ups**

Implementing SGRT on All Electron Set-ups

June 6th, 2025