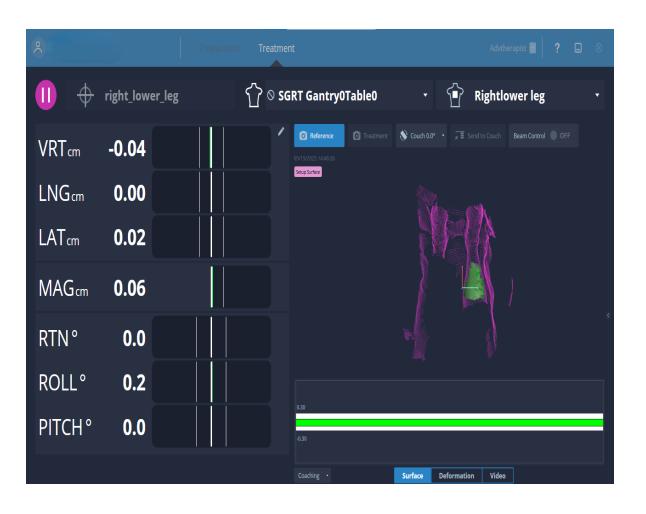

# **Utilizing SGRT for CT Planned Electrons**

8 Implementing SGRT on All Electron Set-ups June 6th, 2025

#### **Breath Hold Electron**